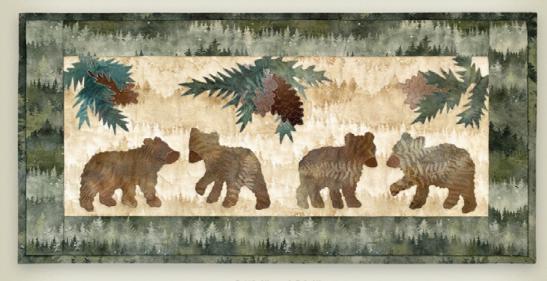

251/4" x 121/4"

| Four Little Bears         |                     |                                                          |                               |
|---------------------------|---------------------|----------------------------------------------------------|-------------------------------|
| Fabric                    | SKU                 | Placement                                                | Single Quilt                  |
|                           | MRD4-33<br>Cream    | Background                                               | ¼ yard or<br>22" x 9" piece   |
|                           | MRD3-220<br>Fern    | Pine Needles A2, B1, B2, B5, C2                          | ¼ yard or<br>5" x 18" piece   |
|                           | MRD6-52<br>Cinnamon | Pinecones A1, B3, B4, C1;<br>Bear Muzzles D2, E2, F2, G2 | ⅓ yard or<br>3" x 20" piece   |
|                           | MRD3-36<br>Amber    | Bears D1, E1, F1, G1                                     | ⅓ yard or<br>4½" x 20" piece  |
| Border, Binding & Backing |                     |                                                          |                               |
| Fabric                    | SKU                 | Placement                                                | Single Quilt                  |
|                           | MRD4-44<br>Forest   | Border and Binding                                       | ½ yard or<br>14½" x WOF piece |
|                           | MRD3-220<br>Fern    | Backing                                                  | ½ yard or<br>18" x 31" piece  |